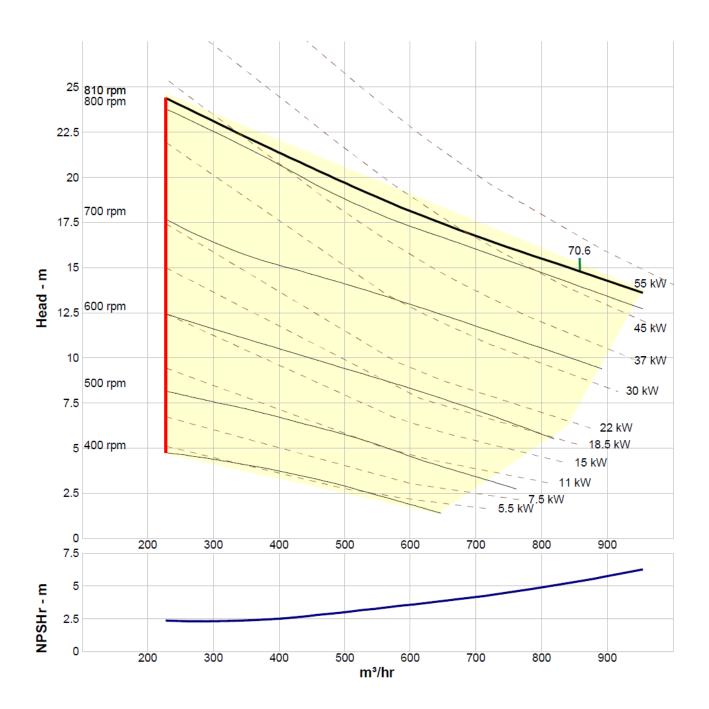

s, works with the impeller back vanes to create a cyclo-action. This action removes solids and abrasive material from the seal area.

# **Cornell Pumps in Europe**

A large team of professionals with over 60 years experience in the market are at your service in 7 different languages if you require any assistance with technical and commercial questions about pumps and complete pumping installations.

#### **Central Warehouse in the Netherlands**

- Wide range of Pumps and Parts in stock
- Dedicated customer help-desk (24/7)
- Optional European on-site servicing
- CE Machinery Directive 98/37
- ISO 9001 and ISO 14001 certified



10NHPP Food Process Pump Offset Volute Hydro Transport Pump Max. 900 m<sup>3</sup>/hour, Max. 23 mwc

## **PERFORMANCE CURVES**

(Density: 998.3 kg/m<sup>3</sup>)