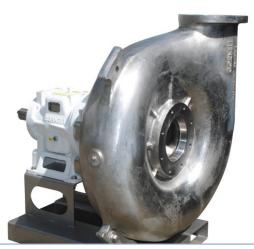

# 10NHPP Food Process Pump Offset Volute Hydro Transport Pump Max. 900 m<sup>3</sup>/hour, Max. 23 mwc

## Pump specifications:

| Type                | .10NHPP-F12K              |
|---------------------|---------------------------|
| Max. flow           |                           |
| Max. pressure       | .23 mwc                   |
| Connections         | .10" x 10" ANSI           |
| Free passage        | .180 x 300 mm             |
| Impeller type       | .Single port impeller     |
| Impeller material   | Stainless steel AISI 304  |
| Volute material     | .Stainless steel AISI 304 |
| Back plate material | .Stainless steel AISI 304 |
| Pump shaft          | .Stainless steel 17-4PH   |
| Mechanical seal     | .Cycloseal®               |
| Treatment           | .Electropolished          |
| Weight (net)        | .1120 kg                  |

10NHPP Food Process Pump Offset Volute Hydro Transport Pump Max. 900 m<sup>3</sup>/hour, Max. 23 mwc