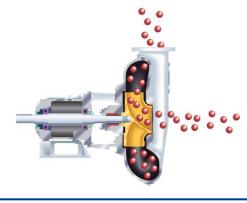

#### **Offset Volute**

The innovative single port impeller configuration with the unique Offset Volute Design provides the end user with a food handling pump capable of transporting even the most delicate food products.

- Less than 2% product damage
- No product contamination